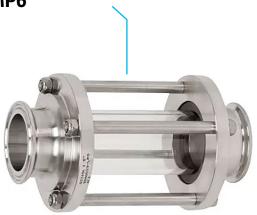

## Stainless Steel Fittings & Nipples

316/L Stainless Steel Sight-Glass Clamp End

Fig. S7754MP6

- Machined 316 Stainless Steel
- Tri-Clamp Ends
- 60 psi CWP ambient
- EPDM seals standard, Silicon
  & Viton available upon request