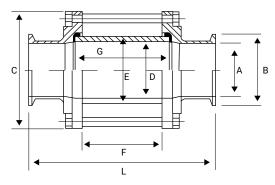

| Tube OD<br>in | Part Number<br>316/L | A<br>in | <b>B</b><br>in | C<br>in | D<br>in | E<br>in | <b>F</b><br>in | <b>G</b><br>in | <b>L</b><br>in | Packing |        | Weight |
|---------------|----------------------|---------|----------------|---------|---------|---------|----------------|----------------|----------------|---------|--------|--------|
|               |                      |         |                |         |         |         |                |                |                | Inner   | Master | lb     |
| 11/2          | S7754MP6014          | 1.51    | 2.00           | 3.35    | 1.34    | 1.57    | 3.15           | 3.54           | 5.75           | _       | 1      | 2.4    |
| 2             | S7754MP6020          | 1.87    | 2.52           | 4.13    | 1.96    | 2.36    | 3.15           | 3.54           | 5.90           | _       | 1      | 2.5    |
| 3             | S7754MP6030          | 2.87    | 3.58           | 4.92    | 2.97    | 3.35    | 3.15           | 3.54           | 6.14           | _       | 1      | 4.4    |
| 4             | S7754MP6040          | 3.84    | 4.68           | 6.18    | 3.94    | 4.33    | 3.15           | 3.54           | 6.14           | _       | 1      | 7.0    |